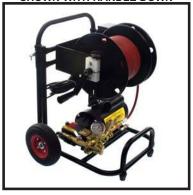

## SHOWN WITH HANDLE DOWN

The frame and reel design of this sewer jetter is a mirror image of our slightly larger model GO 2000. In addition, the frame has been outfitted for convenient extension cord storage while the electrical control box provides additional outlets.