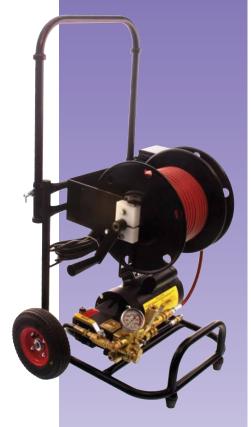

## Sewer Jetter GO 1500

This electric sewer jetter is the alternative choice to our gas powered models. Simply built, this unit will perform well with limited maintenance and care.

Gorlitz Model GO1500 sewer drain jetter was designed with portability in mind. The frame includes a retractable handle, which locks in the up and down position for easy transportation or storage. Equipped with a custom built dual capacitor, 2 HP motor. (19.8 amps at full load. The duplex ceramic plunger pump equipped with pulsation will generate over 1500 psi at 2.1 GPM. This jetter includes two hose sizes on a removable split reel, giving the operator the capability to clear sludge, grease, residues and open frozen lines from 1 1/2" to 4" in diameter.

## SHOWN WITH HANDLE DOWN

The frame and reel design of this sewer jetter is a mirror image of our slightly larger model GO 2000. In addition, the frame has been outfitted for convenient extension cord storage while the electrical control box provides additional outlets.